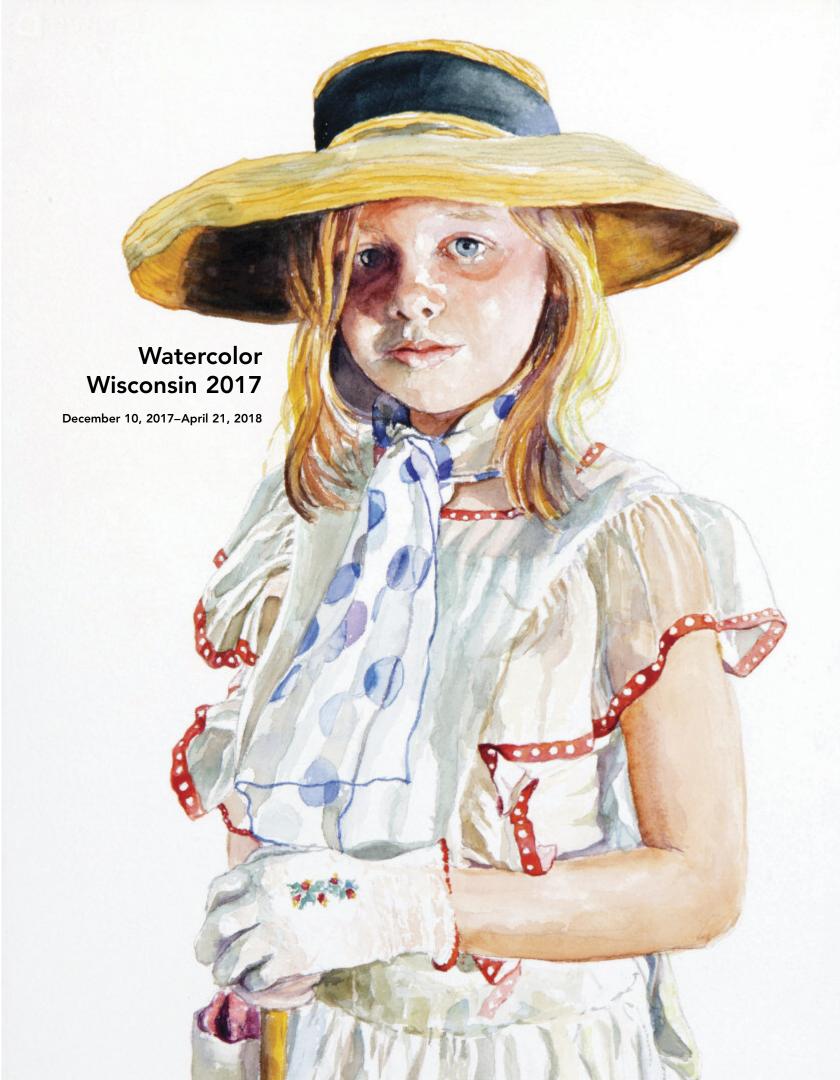

(cover)

Janet Roberts

Miss Katie (detail), 2017

Watercolor

(right) **Robert W. Andersen**Four Men Drawing, 2017

Watercolor and woodcut

(opposite) **Jean Crane** *Lilies in Space*, 2017

Watercolor