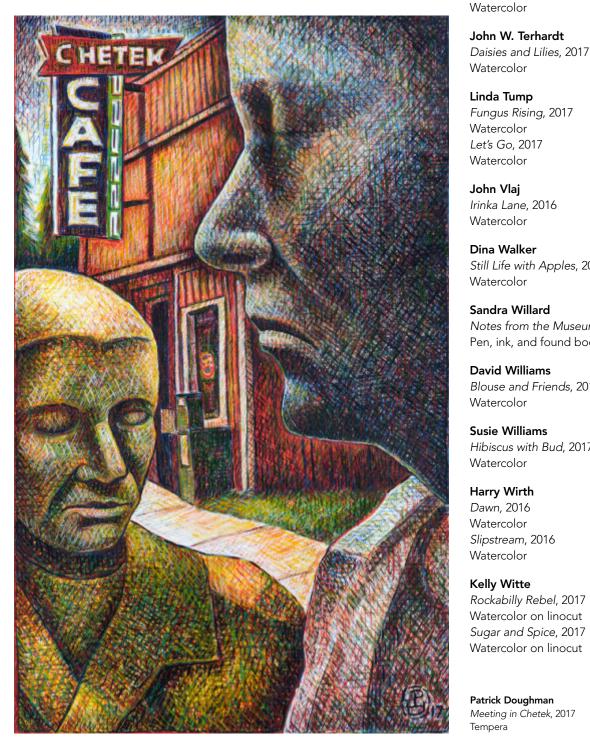

| Jean Crane Grafton Virgilyn Driscoll Oconor             | mowoc Genevieve Kenosha                      |
|---------------------------------------------------------|----------------------------------------------|
| Cuban Dancer, 2017 Water: A Deadly Weapon –             | Gagliardi-Gerou                              |
| Watercolor \$1,200 The Forgotten, 2017                  | Universal Bicuspid, 2015                     |
| Lilies in Space, 2017 Ink, ink wash, charcoal,          | Watercolor, ink, and acrylic \$800           |
| Watercolor NFS and pastel                               | \$3,000 13, 2017                             |
|                                                         | Watercolor, ink, and acrylic NFS             |
| William Davis Thiensville Linda Gerard Dzik Wat         | terford                                      |
| Wilderness Stream, 2015 Taos Pears, 2017                | Gillian Graffy Burlington                    |
| Transparent watercolor \$1,000 Watercolor               | NFS Snow in the City II, 2016                |
| November Haze, 2016                                     | Watercolor \$400                             |
| Transparent Watercolor \$1,000                          | waukee                                       |
| Grape Reflections in Silver, 2015                       |                                              |
| Doug DeVinny Mt. Pleasant Transparent watercolor        | \$2,500 Farther Than I Have Been III, 2016   |
| Bits and Pieces, 2017 Strawberries in Crystal Bowl, 201 | Watercolor \$1,300                           |
| Watercolor on engraving \$300 Transparent watercolor    | NFS Exalted Gothic, 2017                     |
| Part of a Whole, 2017                                   | Watercolor \$700                             |
| vvatercolor on engraving \$500                          | ladison (                                    |
| Kampong Phluk Woman                                     | Harold E. Hansen Hartford                    |
| Patrick Doughman Cedarburg with Purple Scarf, 2015      | Munich Dragon, 2017                          |
| From a Contrary Position, 2017 Watercolor               | \$475 Watercolor on lithograph \$450         |
| Tempera \$700                                           | Paris Lion, 2017                             |
| Meeting in Chetek, 2017                                 | <b>Racine</b> Watercolor on lithograph \$450 |
| Tempera \$700 Vessel Series #9, 2017                    |                                              |
| Transparent watercolor                                  | \$2,500 Tom Hovorka Thiensville              |
| Theresa Drinka Madison                                  | Cave Point, 2015                             |
| Catatorna, 2017                                         | s Point Watercolor \$700                     |
| Watercolor \$1,400 Reeth VII C, 2017                    | Lakeshore, 2015                              |
| Watercolor and ink                                      | \$600 Watercolor \$1,000                     |