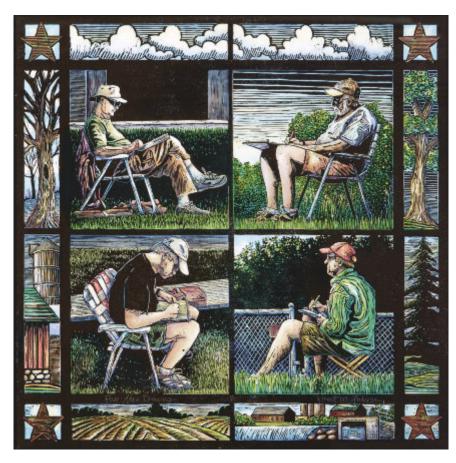

# Watercolor Wisconsin 2017

Works marked NFS are not for sale or are collection of the artist.

| Norman Abplanalp<br>Old Hickory, 2017               | Waterford    |
|-----------------------------------------------------|--------------|
| Transparent watercolor                              | \$600        |
| <b>Robert W. Andersen</b> Four Men Drawing, 2017    | Mt. Pleasant |
| Watercolor on woodcut                               | NFS          |
| Sarah Andersen                                      | Mt. Pleasant |
| Looking North, 2016<br>Acrylic                      | \$250        |
| Michael Andrysczyk                                  | Milwaukee    |
| Twins, 2016<br>Pen and ink                          | \$2,400      |
| Regina Baker                                        | Racine       |
| <i>Lyle</i> , 2016<br>Watercolor                    | \$400        |
| <i>Mary</i> , 2016<br>Watercolor                    | NFS          |
| Karen Beal-Crosby                                   | Lake Mills   |
| My Return to Marbling, 20<br>Watercolor and handmad |              |

(cover)

Janet Roberts

Miss Katie (detail), 2017

Watercolor

(right) **Robert W. Andersen**Four Men Drawing, 2017

Watercolor and woodcut

(opposite) **Jean Crane** *Lilies in Space*, 2017

Watercolor