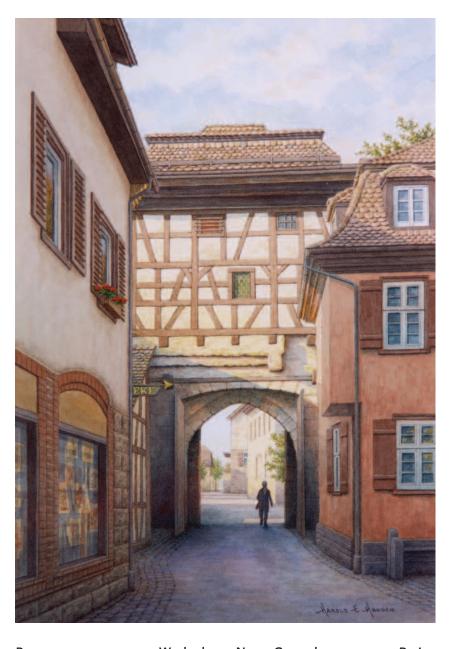

| Nancy Greenebaum          | Racine   |
|---------------------------|----------|
| Bastide Entry, 2013       |          |
| Gouache and               |          |
| digital inkjet print      | \$125    |
| Gary Hanks                | Appleton |
| The Eagle, 2012           |          |
| Watercolor                | \$475    |
| Harold E. Hansen          | Hartford |
| Maulbronn Gate, 2013      |          |
| Transparent watercolor    | \$1,200  |
| Rothenburg Rooftops, 2013 |          |
| Transparent watercolor    | \$1,200  |
|                           |          |
|                           |          |

(above right) Harold E. Hansen Maulbronn Gate, 2013 Transparent watercolor

> (far right) Janet Roberts Michael, 2013 Watercolor

| Pat Hidson                                                                    | Glendale    |
|-------------------------------------------------------------------------------|-------------|
| Flowers for Late Spring, 20<br>Gouache                                        | \$1,400     |
| Jane Hobbs-Baldwin                                                            | Racine      |
| Rings of Light, 2012<br>Watercolor<br>Deanna Rose, 2013                       | \$500       |
| Watercolor                                                                    | \$350       |
| David Holmes                                                                  | Racine      |
| No Voice of Reason, 2013<br>Watercolor and assemblag                          | je \$500    |
| Connie Hoogerland                                                             | Bayside     |
| Sonora, 2012<br>Watercolor                                                    | \$800       |
| Sue Horton                                                                    | Franksville |
| Look What I Found!, 2013<br>Watercolor                                        | NFS         |
| Steve Horvath                                                                 | Milwaukee   |
| Lake Park Sojourn II, 2013<br>Watercolor monoprint<br>Wes and Gail's II, 2013 | \$850       |
| Watercolor monoprint                                                          | \$850       |
| Carrie Hunkel                                                                 | Madison     |
| Parting the Pads, 2012<br>Watercolor                                          | \$2,000     |
| Bruce Hustad                                                                  | Cedarburg   |
| Classic Hollyhock, 2013<br>Watercolor                                         | \$1,500     |
| Elizabeth Ivers                                                               | Madison     |
| Summer Storm<br>Over Lake Monona, 2012                                        |             |
| Watercolor                                                                    | NFS         |
| <b>Sande Jensen</b><br>Santos, 2013                                           | Kenosha     |
| Watercolor                                                                    | \$300       |
| Dave Jewell<br>Looking East From the Mc                                       | Burlington  |
| of My Mind, 2013<br>Acrylic                                                   | \$225       |
| <b>Christopher Johns</b><br>Torso/Trunk #40, 2013                             | Racine      |
| Acrylic, ink, charcoal,<br>and chalk                                          | \$1,200     |

**First Award** Harold E. Hansen, *Maulbronn Gate* 

Second Award Madeline Martin, *Miniatures* 

**Third Award** Joyce Eesley, Magnolias in Crystal Vases